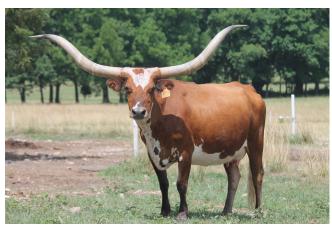

## **EOT OUTBACK CATCHIT 877**

09/08/2008 Date of Birth: **Registration 1:** C259449

Breeder: MIKE & DEBBIE BOWMAN Owner: **Butler Texas Longhorns** 

An own daughter of the one and only BL Catchit! This makes her half sister to the 100" BL Rio Catchit on the dam side. She is correct in every way and gave us a knockout by DH Playboy.